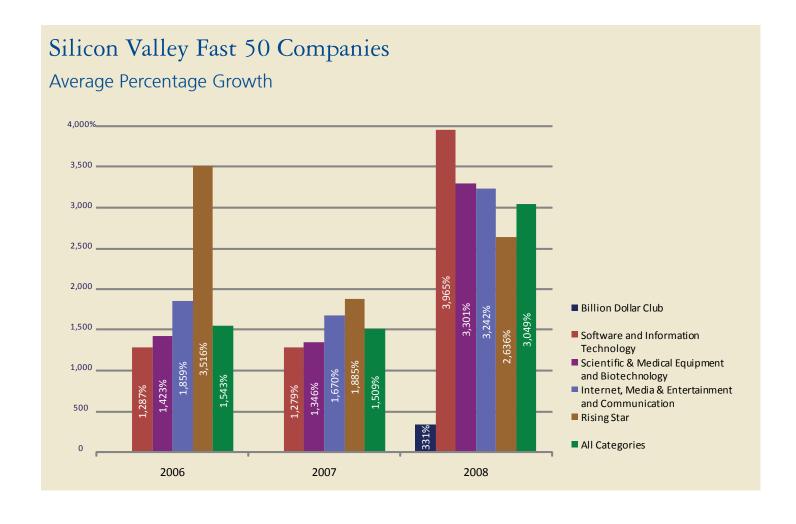

, Affymax is well positioned for growth which we believe will continue to build shareholder value" states Paul B. Cleveland, Chief Financial Officer and Executive Vice President, Corporate Development, Affymax. The Affymax team has been very successful in doing this and has achieved revenue growth of 19605% since 2003.

#### Splunk, Inc.

"We're proud that Splunk is being recognized as a 'Rising Star'," said Godfrey Sullivan, President and CEO, Splunk. "The rapid adoption of our disruptive Search for IT software, often called 'Google for the data center,' has resulted to date in over 750 customers and 50 partners worldwide, fueled by 175 talented employees. The immediate value Splunk customers derive from IT Search is the driving force behind our success and key to our continued growth."



## Billion Dollar Club

| Rank | Company                              | City                | 5-year % Growth | CEO                    |
|------|--------------------------------------|---------------------|-----------------|------------------------|
| 1    | VMware, Inc.                         | Palo Alto           | 1687%           | Paul Maritz            |
| 2    | Google Inc.                          | Mountain View       | 1032%           | Eric Schmidt, Ph.D.    |
| 3    | Gilead Sciences, Inc.                | Foster City         | 387%            | John Martin, Ph.D.     |
| 4    | Netflix, Inc.                        | Los Gatos           | 343%            | Reed Hastings          |
| 5    | Yahoo! Inc.                          | Sunnyvale           | 329%            | Jerry Ya